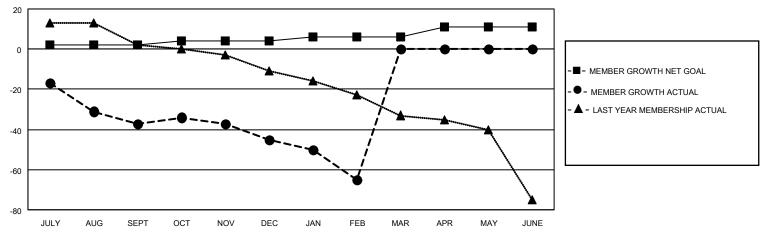

## District 201W1

| Clubs         |               |             |               | Members               |                        |                         |                                                    |  |
|---------------|---------------|-------------|---------------|-----------------------|------------------------|-------------------------|----------------------------------------------------|--|
|               | RESULTS FOR   | R 2020-2021 |               | RESULTS FOR 2020-2021 |                        |                         |                                                    |  |
| QUARTER       | NEW CLUB GOAL | NEW CLUBS   | DROPPED CLUBS | QUARTER MEMI          | BER GROWTH NET<br>GOAL | MEMBER GROWTH<br>ACTUAL | DROPPED<br>MEMBERS ACTUAL<br>(including transfers) |  |
| JULY/AUG/SEPT | 0             | 0           | 2             | JULY/AUG/SEPT         | 2                      | 14                      | 45                                                 |  |
| OCT/NOV/DEC   | 0             | 0           | 0             | OCT/NOV/DEC           | 2                      | 18                      | 23                                                 |  |
| JAN/FEB/MAR   | 0             | 0           | 1             | JAN/FEB/MAR           | 2                      | 5                       | 22                                                 |  |
| APR/MAY/JUNE  | 1             | 0           | 0             | APR/MAY/JUNE          | 5                      | 0                       | 0                                                  |  |